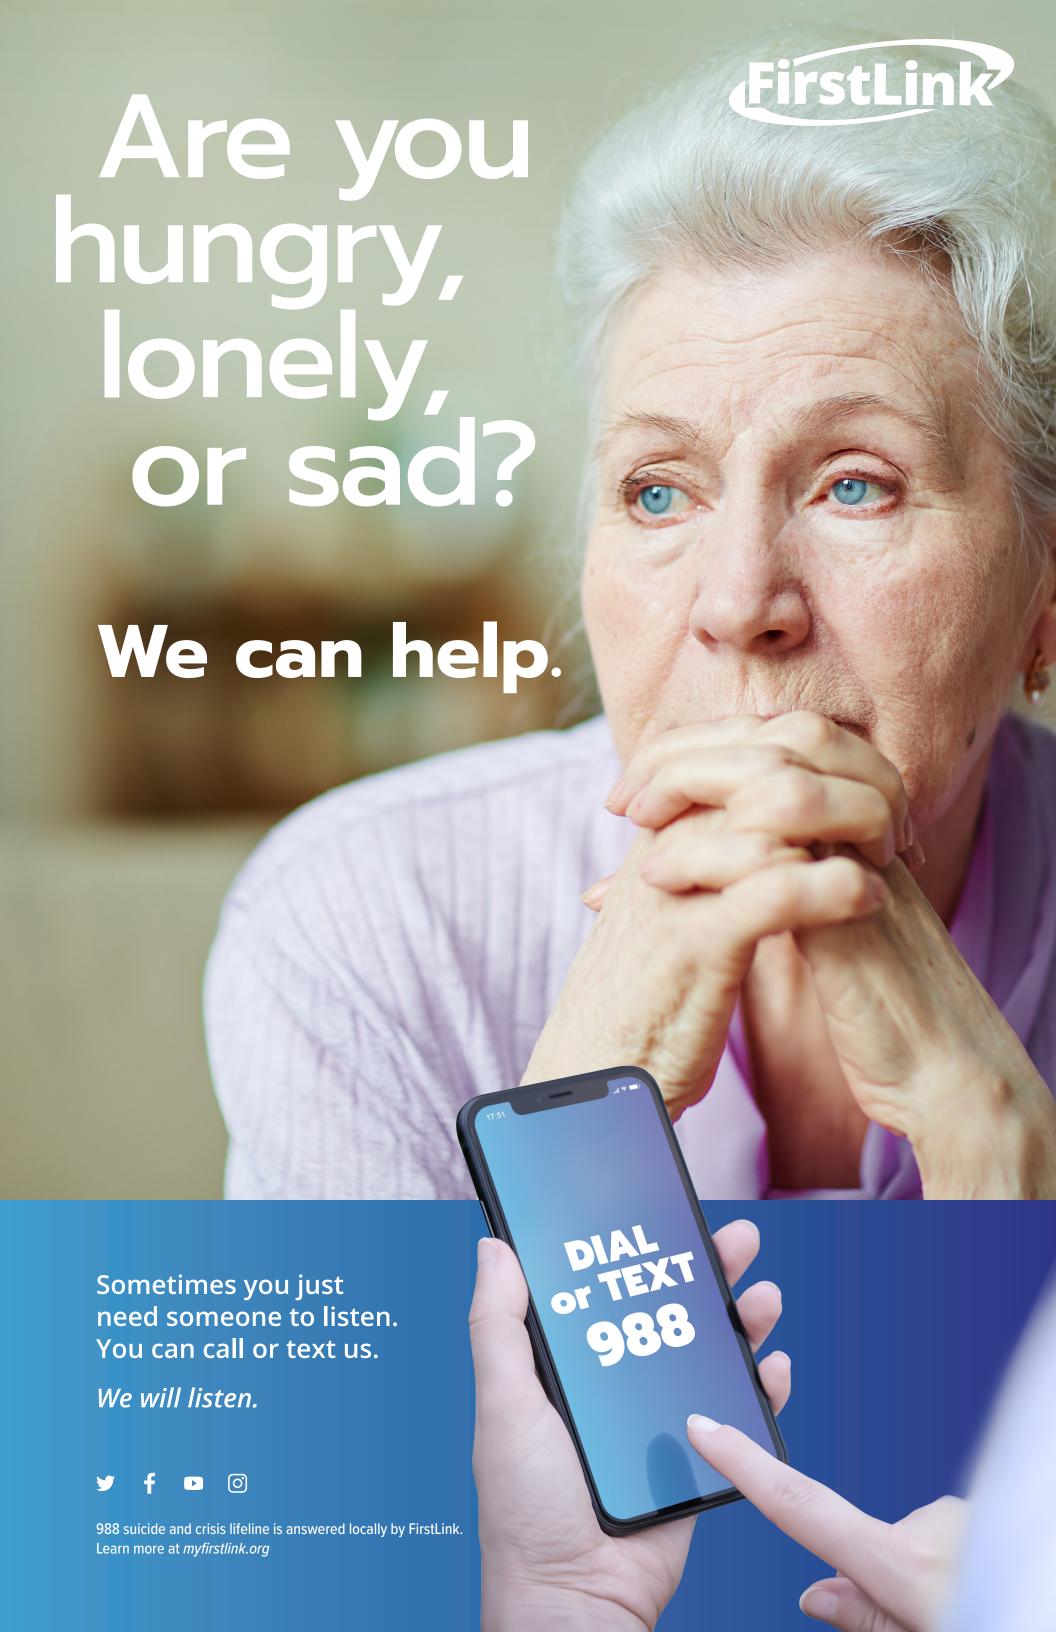

# Are you sad or lonely?

You are not alone.

(0)

We can help

Sometimes you just need someone to listen. You can call or text us.

We will listen.

988 suicide and crisis lifeline is answered locally by FirstLink. Learn more at *myfirstlink.org* 